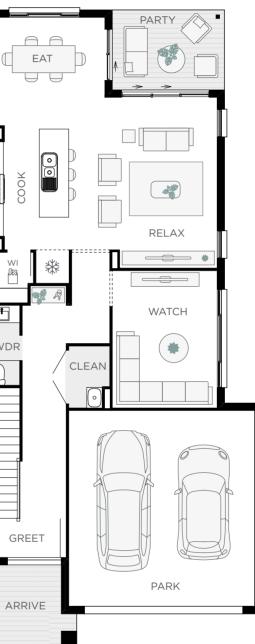

## THE AUTUMN

Embrace clever single storey living with open arms in the Autumn. A home design that has everything you need for simplistic living. Featuring four bedrooms, one living and two bathrooms the Autumn hosts ample space for your family.

4 🚔 1 🖽 2 🖨 2 💬

Total m<sup>2</sup> 225 | 24sq 11.30m Width x 21.50m Length

Min lot width - 12.5m Min lot length - 30m

Floor plan portrays the Haelyn facade and will differ slightly with other facade options.

3.5 X 3.2 Eat Relax 5.6 X 4.8 3.7 X 4.0 Sleep Sleep 2 3.4 X 3.7 3.7 X 3.2 Sleep 3 3.7 X 3.0 Sleep 4 2.3 X 1.8 Read 5.7 X 6.0 Park Party 3.5 X 4.1 1.6 X 1.6 Arrive

Autumn 24