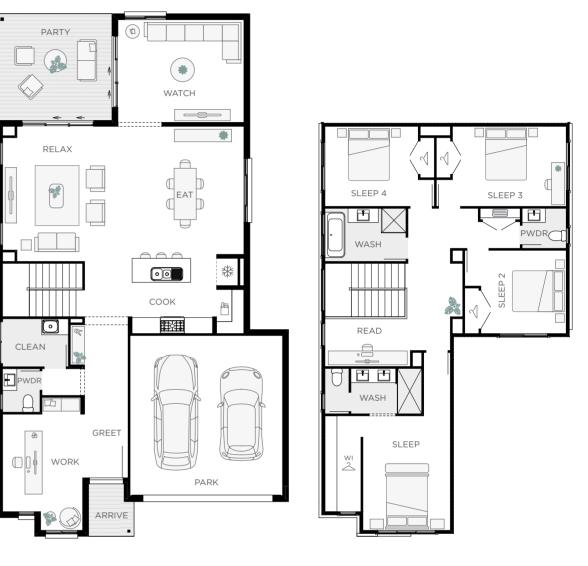

## THE AUTUMN

Embrace clever single storey living with open arms in the Autumn. A home design that has everything you need for simplistic living. Featuring four bedrooms, one living and two bathrooms the Autumn hosts ample space for your family.

4 🚔 1 🖽 2 🖨 2 💬

Total m<sup>2</sup> 225 | 24sq 11.30m Width x 21.50m Length

Min lot width - 12.5m Min lot length - 30m

Floor plan portrays the Haelyn facade and will differ slightly with other facade options.

3.5 X 3.2 Eat Relax 5.6 X 4.8 3.7 X 4.0 Sleep Sleep 2 3.4 X 3.7 3.7 X 3.2 Sleep 3 3.7 X 3.0 Sleep 4 2.3 X 1.8 Read 5.7 X 6.0 Park Party 3.5 X 4.1 1.6 X 1.6 Arrive

Autumn 24