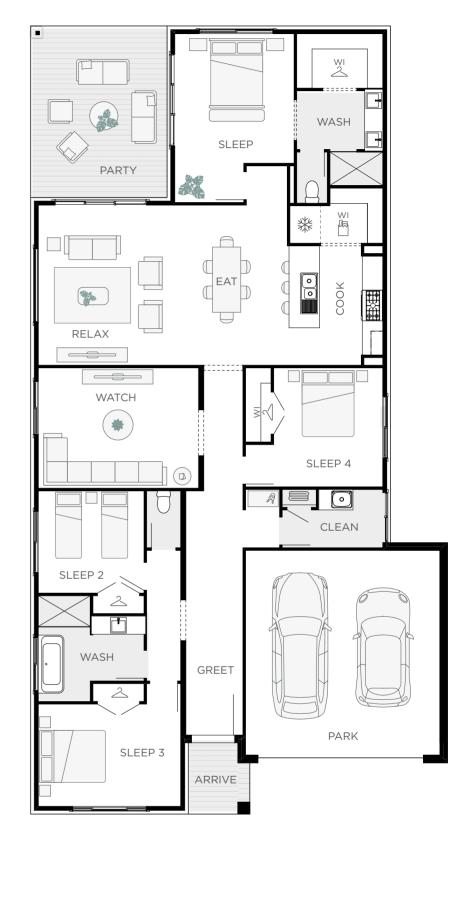

## THE DUSK

Take a step inside Dusk. As you are greeted, the generous, light-filled living area illuminates from the centre of the home down to the entrance. Effortlessly flowing from front to back, you'll immediately fall in love with the feeling of this house.

**Total m<sup>2</sup> 248 | 27sq** 12.22m Width x 23.10m Length

- Designed to suit: Min lot width - 14m Min lot length - 30m
- Floor plan portrays the Haelyn facade and will differ slightly with other facade options.

Eat/Relax 3.5 X 3.8 Sleep Sleep 2 4.2 X 3.0 Sleep 3 Sleep 4 3.2 X 3.5 4.7 X 3.5 Watch Party 4.0 X 5.0 Park 5.7 X 6.0 Arrive

7.3 X 4.7

3.1 X 3.0

1.8 X 2.1

Dusk 27