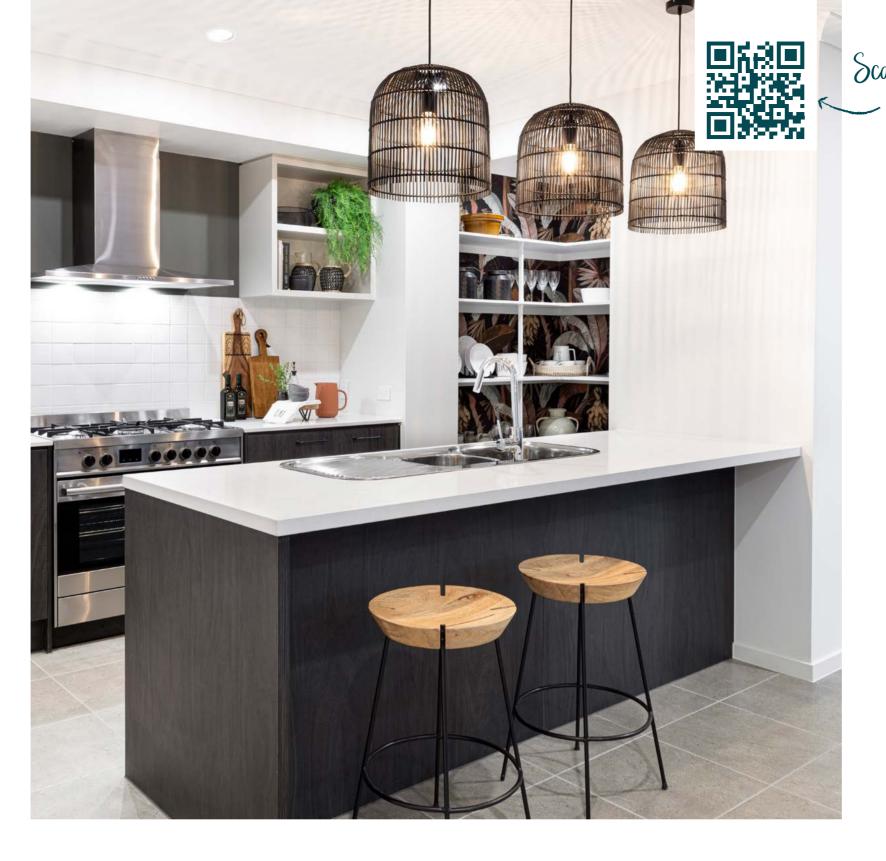

## THE DUSK

Take a step inside Dusk. As you are greeted, the generous, light-filled living area illuminates from the centre of the home down to the entrance. Effortlessly flowing from front to back, you'll immediately fall in love with the feeling of this house.

**Total m<sup>2</sup> 248 | 27sq** 12.22m Width x 23.10m Length

- Designed to suit: Min lot width - 14m Min lot length - 30m
- Floor plan portrays the Haelyn facade and will differ slightly with other facade options.

Eat/Relax 3.5 X 3.8 Sleep Sleep 2 4.2 X 3.0 Sleep 3 Sleep 4 3.2 X 3.5 4.7 X 3.5 Watch Party 4.0 X 5.0 Park 5.7 X 6.0 Arrive

7.3 X 4.7

3.1 X 3.0

1.8 X 2.1

Dusk 27