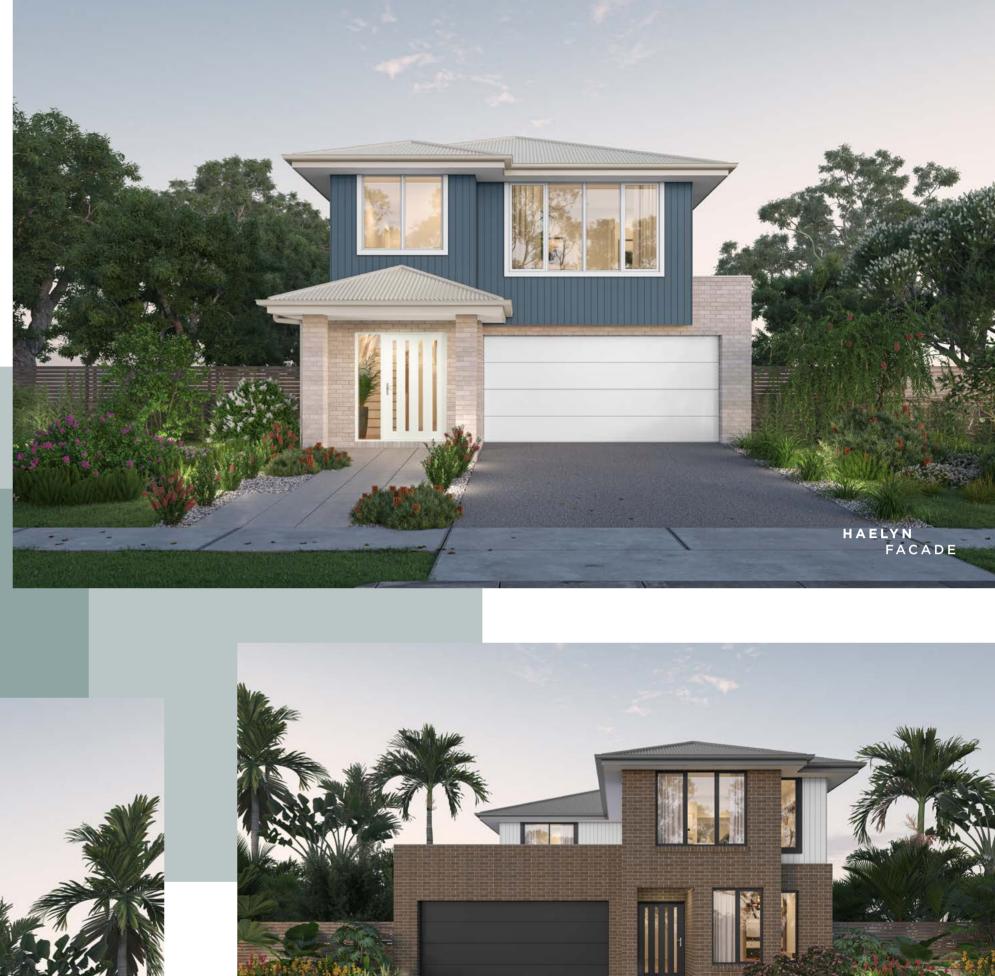

### CHOOSE FROM A RANGE OF FACADE STYLES TO INDIVIDUALISE YOUR HOME. ADD SOME FLAIR BY ADDING DIFFERENT TEXTURES, COLOUR

Haelyn facade is the standard no cost facade. All other facades are upgrade options and are available at an additional cost. Images of facades shown are to be used as a guide only and may contain upgrades such as feature bricks, render, cladding, roofing, feature tiles, feature paint and upgraded garage and front doors. Material finishes shown are purely an expression of the artist and are available at additional costs. Facades shown are a style only and may differ depending on the house type chosen. Please refer to our current price list and specifications for facade finishes allowed in base price and speak with your Building & Design Consultant for specific drawings on your chosen house type and facade.