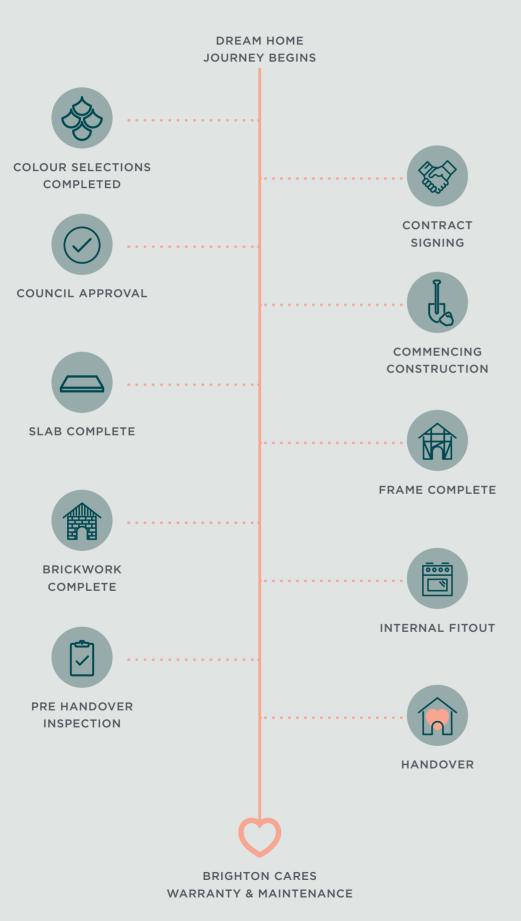

## Key Building Progress Stages

### YOUR PERSONAL CUSTOMER PORTAL

All Elwood customers have access to our MyHome Customer Portal which allows you to view the most current photos and progress updates as your new home is being built.

You'll find plenty of progress information about each stage, plus FAQs and documents to help guide you through your building process.

#### ANYTIME ACCESS

Secure 24/7 access to track the progress of your build.

#### **MY PHOTOS**

Regular upload of photos of your building progress.

#### DOCUMENTS

Your personal home building documents are uploaded when you reach key milestones including your plans, colour selections and contract.

## MY BRIGHTON

Contact details for your Project Coordinator, Building & Design Consultant and Construction team.

#### MY PROGRESS UPDATES

Status updates on progress, plus information about the next stages.

#### MY NOTIFICATIONS

You will receive notifications when there are updates in your Portal so you can check them out as they happen.

#### MY SURVEYS

You have eight opportunities to provide feedback at different stages of your journey via online surveys so we can ensure we capture your feedback. Supporting Jourg lives with Youngcare

**Yyoung**care