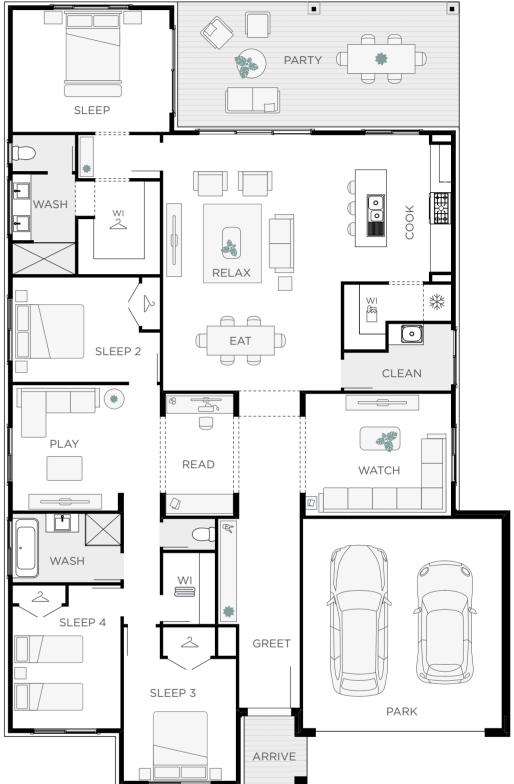

## Single Storey

|    |             | 0   |    |   |      |   |   |       |
|----|-------------|-----|----|---|------|---|---|-------|
| ТН | HOME DESIGN | M²  | SQ |   | ſ₽₽Ĵ |   |   | PG    |
|    | Misty 21    | 193 | 21 | 4 | 1    | 2 | 2 | 50-51 |
|    | Autumn 24   | 225 | 24 | 4 | 1    | 2 | 2 | 28-29 |
|    | Leif 23     | 217 | 23 | 4 | 2    | 2 | 2 | 46-47 |
|    | Beech 27    | 248 | 27 | 3 | 3    | 2 | 2 | 30-31 |
|    | Eden 26     | 243 | 26 | 4 | 2    | 2 | 2 | 40-41 |
|    | Flame 27    | 253 | 27 | 4 | 2    | 2 | 2 | 42-43 |
|    | Raine 26    | 238 | 26 | 4 | 2    | 2 | 2 | 52-53 |
|    | Bloom 23    | 215 | 23 | 4 | 2    | 2 | 2 | 32-33 |
|    | Cosmo 24    | 225 | 24 | 4 | 2    | 2 | 2 | 34-35 |
|    | Maple 26    | 244 | 26 | 4 | 3    | 2 | 2 | 48-49 |
|    | Wave 24     | 224 | 24 | 4 | 2    | 2 | 2 | 60-61 |
|    | Dawn 26     | 243 | 26 | 4 | 3    | 2 | 2 | 36-37 |
|    | Dusk 27     | 248 | 27 | 4 | 2    | 2 | 2 | 38-39 |
|    | River 27    | 248 | 27 | 4 | 3    | 2 | 2 | 56-57 |
|    | Violet 27   | 252 | 27 | 4 | 2    | 2 | 2 | 58-59 |
|    | Jasper 30   | 275 | 30 | 4 | 3    | 2 | 2 | 44-45 |
|    | River 30    | 291 | 30 | 4 | 3    | 2 | 2 | 54-55 |