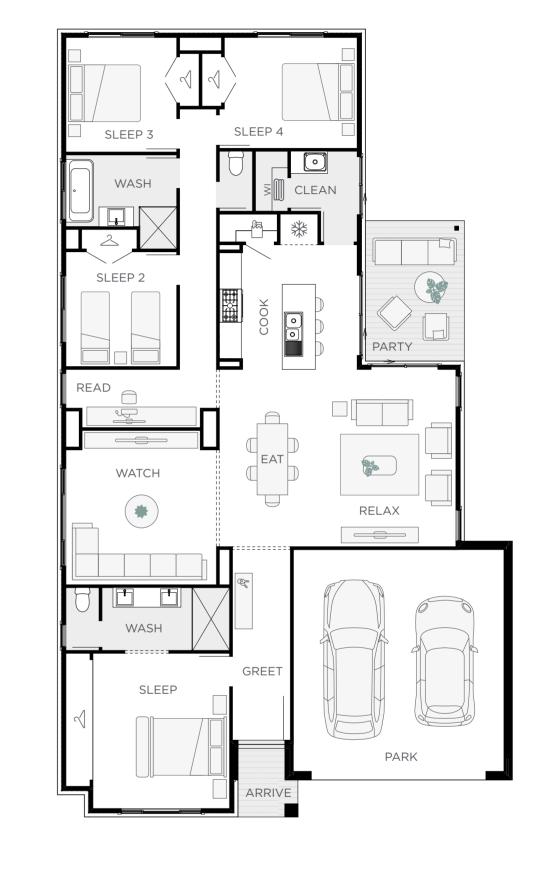

## THE WAVE

Allow the Wave to set the tone for your life, where every purposeful space contributes to the beautiful flow and functionality of this home. Featuring four bedrooms, two bathrooms and two living, it's time to unlock endless opportunity when it comes to single storey living. Designed with a master to the front and secondary living to the back, there's privacy for all in this home.

4 🛱 2 🛱 2 🕯 2 💬

**Total m² 224 | 24sq** 12.30m Width x 21.30m Length

Min lot width - 14m

Min lot length - 28m

Floor plan portrays the Haelyn facade and will differ slightly with other facade options.

Eat Relax Sleep Sleep 2 Sleep 3 Sleep 4 Watch Read Park Party Porch

2.6 X 4.8 3.8 X 4.8 3.7 X 4.2 3.0 X 3.1 3.0 X 3.1 3.6 X 3.0 4.1 X 4.2 3.6 X 1.6 5.7 X 6.0 2.7 X 3.8 1.6 X 1.9

Wave 24

AND MATERIALS.