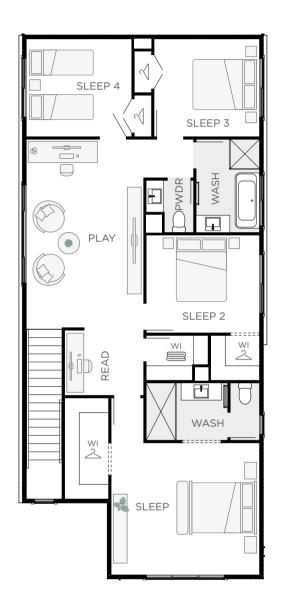

## THE AUTUMN

Embrace clever single storey living with open arms in the Autumn. A home design that has everything you need for simplistic living. Featuring four bedrooms, one living and two bathrooms the Autumn hosts ample space for your family.

4 🚔 1 🖽 2 🖨 2 💬

Total m<sup>2</sup> 225 | 24sq 11.30m Width x 21.50m Length

Min lot width - 12.5m Min lot length - 30m

Floor plan portrays the Haelyn facade and will differ slightly with other facade options.

3.5 X 3.2 Eat Relax 5.6 X 4.8 3.7 X 4.0 Sleep Sleep 2 3.4 X 3.7 3.7 X 3.2 Sleep 3 3.7 X 3.0 Sleep 4 2.3 X 1.8 Read 5.7 X 6.0 Park Party 3.5 X 4.1 1.6 X 1.6 Arrive

Autumn 24