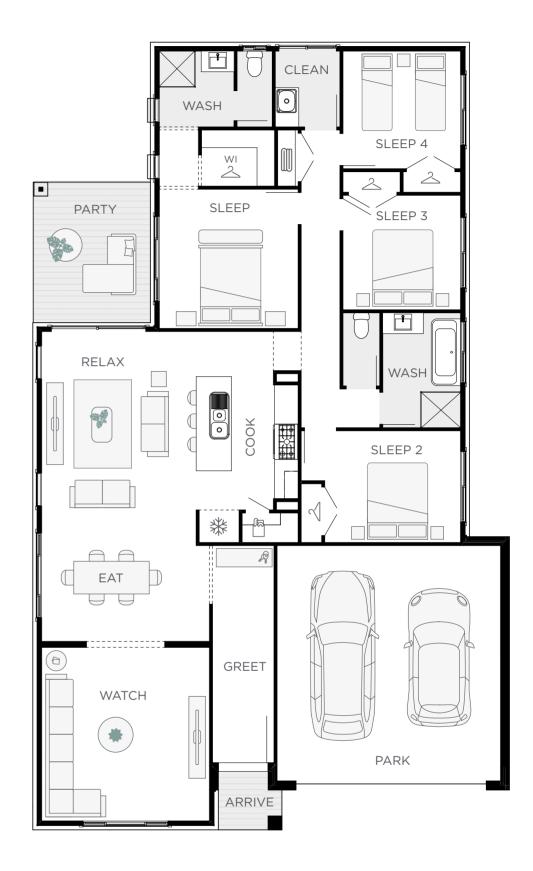

## THE AUTUMN

Embrace clever single storey living with open arms in the Autumn. A home design that has everything you need for simplistic living. Featuring four bedrooms, one living and two bathrooms the Autumn hosts ample space for your family.

4 🚔 1 🖽 2 🖨 2 💬

Total m<sup>2</sup> 225 | 24sq 11.30m Width x 21.50m Length

Min lot width - 12.5m Min lot length - 30m

Floor plan portrays the Haelyn facade and will differ slightly with other facade options.

3.5 X 3.2 Eat Relax 5.6 X 4.8 3.7 X 4.0 Sleep Sleep 2 3.4 X 3.7 3.7 X 3.2 Sleep 3 3.7 X 3.0 Sleep 4 2.3 X 1.8 Read 5.7 X 6.0 Park Party 3.5 X 4.1 1.6 X 1.6 Arrive

Autumn 24