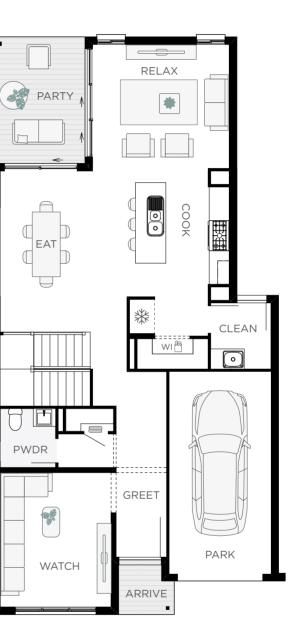

## THE AUTUMN

Embrace clever single storey living with open arms in the Autumn. A home design that has everything you need for simplistic living. Featuring four bedrooms, one living and two bathrooms the Autumn hosts ample space for your family.

4 🚔 1 🖽 2 🖨 2 💬

Total m<sup>2</sup> 225 | 24sq 11.30m Width x 21.50m Length

Min lot width - 12.5m Min lot length - 30m

Floor plan portrays the Haelyn facade and will differ slightly with other facade options.

3.5 X 3.2 Eat Relax 5.6 X 4.8 3.7 X 4.0 Sleep Sleep 2 3.4 X 3.7 3.7 X 3.2 Sleep 3 3.7 X 3.0 Sleep 4 2.3 X 1.8 Read 5.7 X 6.0 Park Party 3.5 X 4.1 1.6 X 1.6 Arrive

Autumn 24