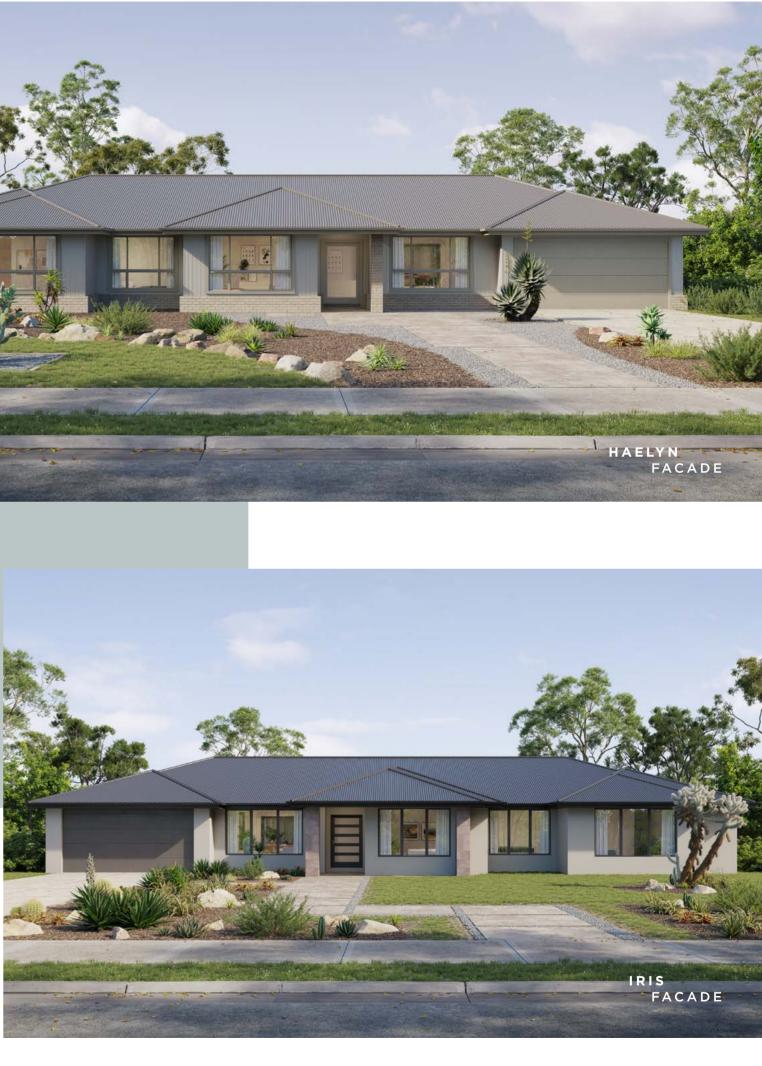

### CHOOSE FROM A RANGE OF FACADE STYLES TO INDIVIDUALISE YOUR HOME. ADD SOME FLAIR BY ADDING DIFFERENT TEXTURES, COLOUR

Haelyn facade is the standard no cost facade. All other facades are upgrade options and are available at an additional cost. Images of facades shown are to be used as a guide only and may contain upgrades such as feature bricks, render, cladding, roofing, feature tiles, feature paint and upgraded garage and front doors. Material finishes shown are purely an expression of the artist and are available at additional costs. Facades shown are a style only and may differ depending on the house type chosen. Please refer to our current price list and specifications for facade finishes allowed in base price and speak with your Building & Design Consultant for specific drawings on your chosen house type and facade.