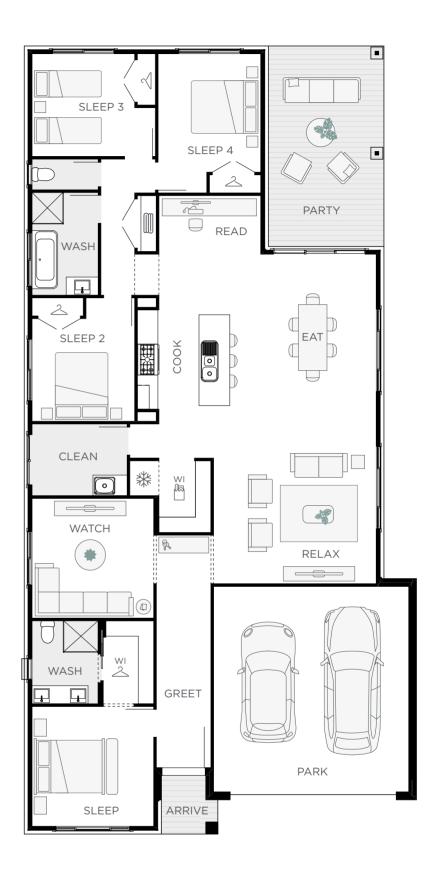

## THE AUTUMN

Embrace clever single storey living with open arms in the Autumn. A home design that has everything you need for simplistic living. Featuring four bedrooms, one living and two bathrooms the Autumn hosts ample space for your family.

4 🚔 1 🖽 2 🖨 2 💬

Total m<sup>2</sup> 225 | 24sq 11.30m Width x 21.50m Length

Min lot width - 12.5m Min lot length - 30m

Floor plan portrays the Haelyn facade and will differ slightly with other facade options.

3.5 X 3.2 Eat Relax 5.6 X 4.8 3.7 X 4.0 Sleep Sleep 2 3.4 X 3.7 3.7 X 3.2 Sleep 3 3.7 X 3.0 Sleep 4 2.3 X 1.8 Read 5.7 X 6.0 Park Party 3.5 X 4.1 1.6 X 1.6 Arrive

Autumn 24