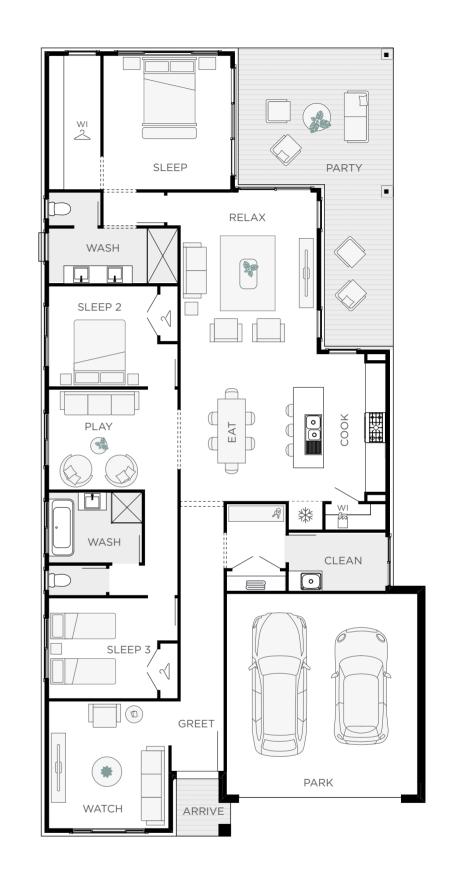

## THE AUTUMN

Embrace clever single storey living with open arms in the Autumn. A home design that has everything you need for simplistic living. Featuring four bedrooms, one living and two bathrooms the Autumn hosts ample space for your family.

4 🚔 1 🖽 2 🖨 2 💬

Total m<sup>2</sup> 225 | 24sq 11.30m Width x 21.50m Length

Min lot width - 12.5m Min lot length - 30m

Floor plan portrays the Haelyn facade and will differ slightly with other facade options.

3.5 X 3.2 Eat Relax 5.6 X 4.8 3.7 X 4.0 Sleep Sleep 2 3.4 X 3.7 3.7 X 3.2 Sleep 3 3.7 X 3.0 Sleep 4 2.3 X 1.8 Read 5.7 X 6.0 Park Party 3.5 X 4.1 1.6 X 1.6 Arrive

Autumn 24