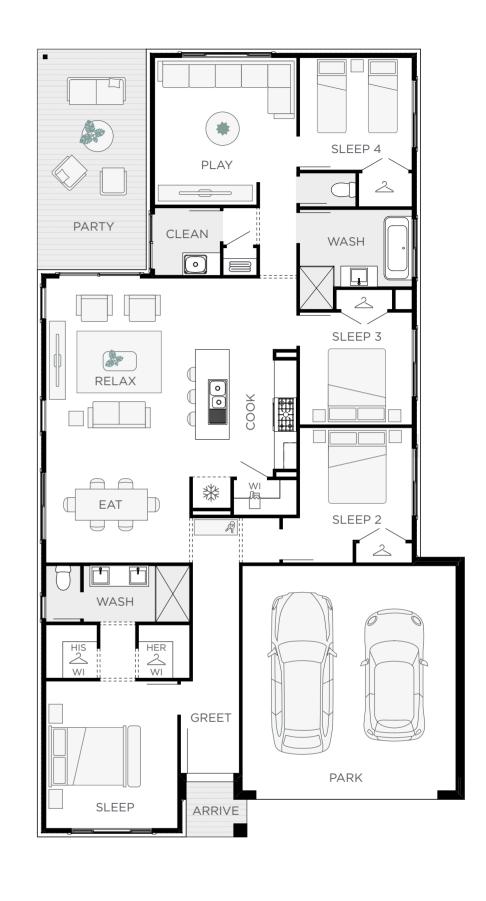

#### THE ASTER

Allow the Aster to become the star of your life! Double storey living that's compact yet bursting with character and charm. The Aster welcomes authentic and effortless living with open arms so your life can flourish.

**Total m² 222 | 24sq** 8.45m Width x 18.50m Length

**Designed to suit:** Min lot width - 10m Min lot length - 25m

Floor plan portrays the Haelyn facade and will differ slightly with other facade options.

Eat/Relax Sleep 2 Sleep 3 Sleep 4 Park Party Arrive 4.1 X 8.8 4.2 X 3.9 2.7 X 3.1 3.2 X 3.0 3.0 X 3.0 5.7 X 6.0 2.8 X 3.4 3.0 X 1.5

Aster 24