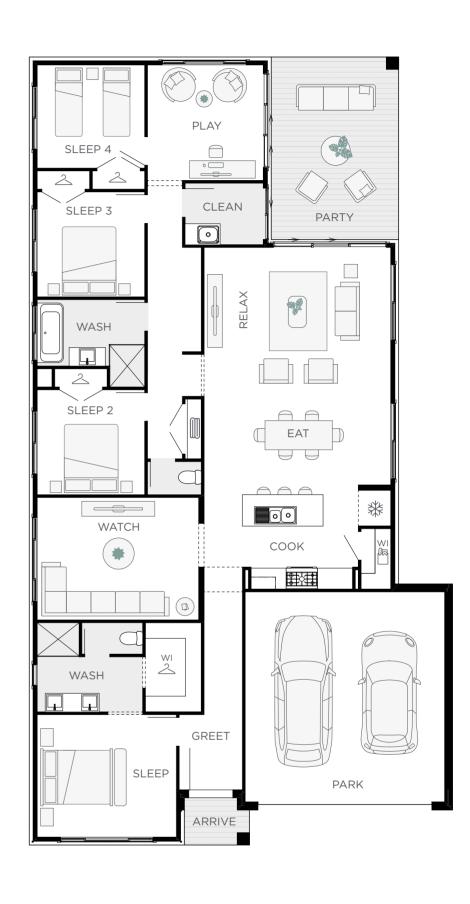

## THE DAWN

Celebrate privacy and togetherness in the Dawn where living areas create the perfect environment for life. Considered design allows for a separate parent's wing and kids wing packaged together with a beautiful alfresco which connects the home and allows for elevated indoor-outdoor living.

4 🛱 3 🛱 2 🖨 2 💬

Total m<sup>2</sup> 243 | 26sq 12.09m Width x 22.50m Length

Designed to suit: Min lot width - 14m

Min lot length - 30m

Floor plan portrays the Haelyn facade and will differ slightly with other facade options.

Eat/Relax Sleep Sleep 2 Sleep 3 Sleep 4 Watch Play Park Party Arrive

5.3 X 6.8 4.0 X 3.5 3.1 X 3.0 3.1 X 3.0 3.1 X 3.0 4.6 X 3.5 3.3 X 3.3 5.7 X 6.0 3.6 X 5.2 1.9 X 1.4

Dawn 26

38