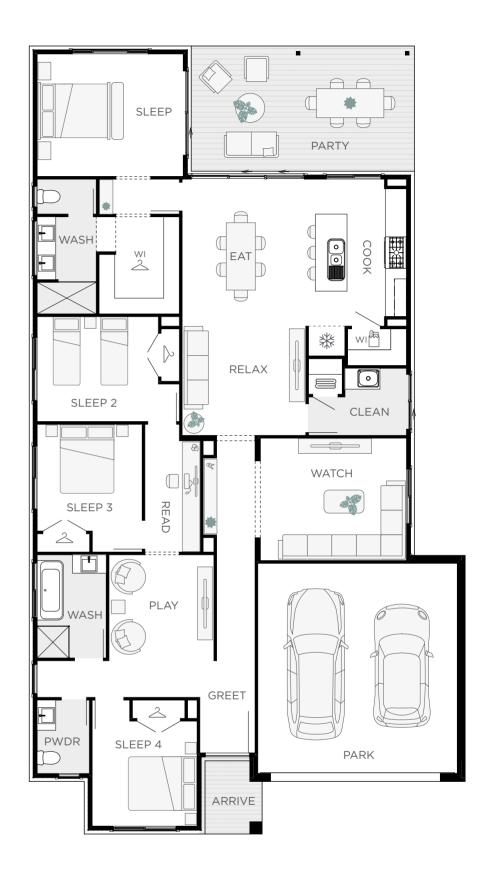

## Single Storey

|    |             | 0   |    |   |      |   |   |       |
|----|-------------|-----|----|---|------|---|---|-------|
| ТН | HOME DESIGN | M²  | SQ |   | ſ₽₽Ĵ |   |   | PG    |
|    | Misty 21    | 193 | 21 | 4 | 1    | 2 | 2 | 50-51 |
|    | Autumn 24   | 225 | 24 | 4 | 1    | 2 | 2 | 28-29 |
|    | Leif 23     | 217 | 23 | 4 | 2    | 2 | 2 | 46-47 |
|    | Beech 27    | 248 | 27 | 3 | 3    | 2 | 2 | 30-31 |
|    | Eden 26     | 243 | 26 | 4 | 2    | 2 | 2 | 40-41 |
|    | Flame 27    | 253 | 27 | 4 | 2    | 2 | 2 | 42-43 |
|    | Raine 26    | 238 | 26 | 4 | 2    | 2 | 2 | 52-53 |
|    | Bloom 23    | 215 | 23 | 4 | 2    | 2 | 2 | 32-33 |
|    | Cosmo 24    | 225 | 24 | 4 | 2    | 2 | 2 | 34-35 |
|    | Maple 26    | 244 | 26 | 4 | 3    | 2 | 2 | 48-49 |
|    | Wave 24     | 224 | 24 | 4 | 2    | 2 | 2 | 60-61 |
|    | Dawn 26     | 243 | 26 | 4 | 3    | 2 | 2 | 36-37 |
|    | Dusk 27     | 248 | 27 | 4 | 2    | 2 | 2 | 38-39 |
|    | River 27    | 248 | 27 | 4 | 3    | 2 | 2 | 56-57 |
|    | Violet 27   | 252 | 27 | 4 | 2    | 2 | 2 | 58-59 |
|    | Jasper 30   | 275 | 30 | 4 | 3    | 2 | 2 | 44-45 |
|    | River 30    | 291 | 30 | 4 | 3    | 2 | 2 | 54-55 |