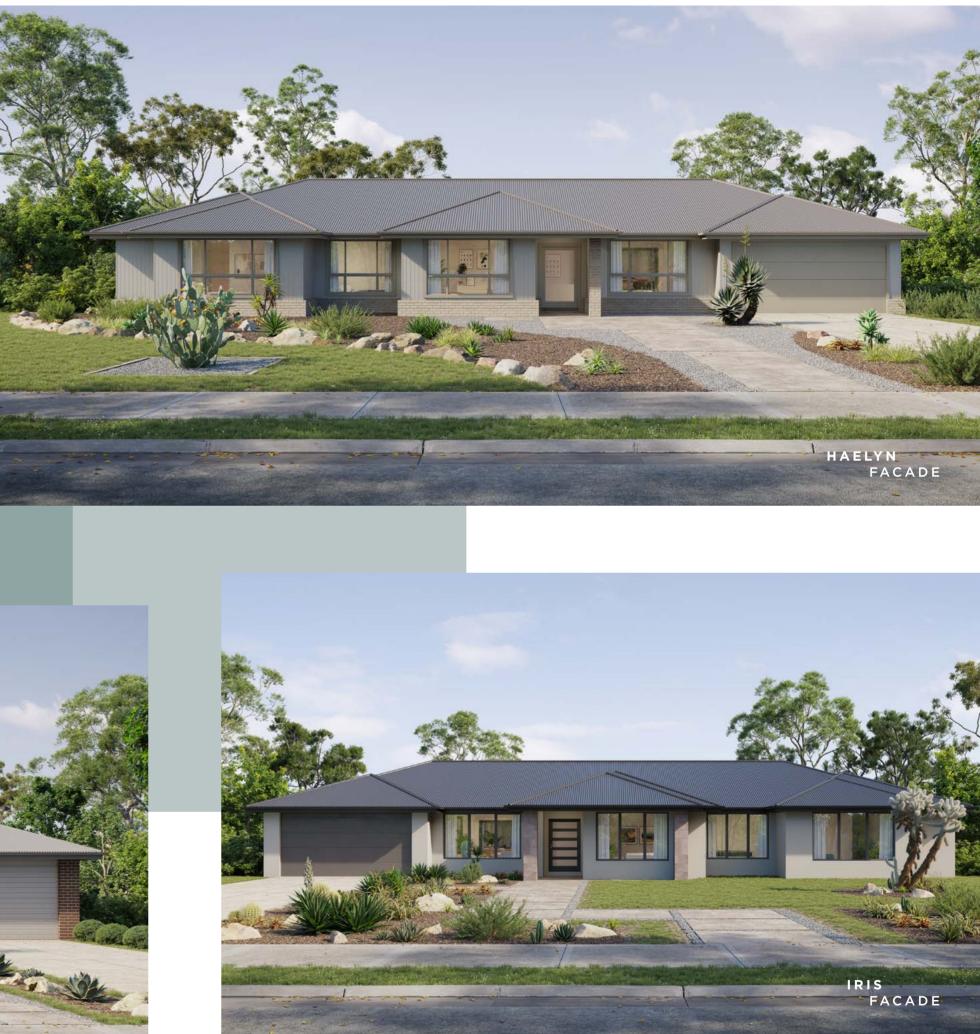

### CHOOSE FROM A RANGE OF FACADE STYLES TO INDIVIDUALISE YOUR HOME. ADD SOME FLAIR BY ADDING DIFFERENT TEXTURES, COLOUR

Haelyn facade is the standard no cost facade. All other facades are upgrade options and are available at an additional cost. Images of facades shown are to be used as a guide only and may contain upgrades such as feature bricks, render, cladding, roofing, feature tiles, feature paint and upgraded garage and front doors. Material finishes shown are purely an expression of the artist and are available at additional costs. Facades shown are a style only and may differ depending on the house type chosen. Please refer to our current price list and specifications for facade finishes allowed in base price and speak with your Building & Design Consultant for specific drawings on your chosen house type and facade.