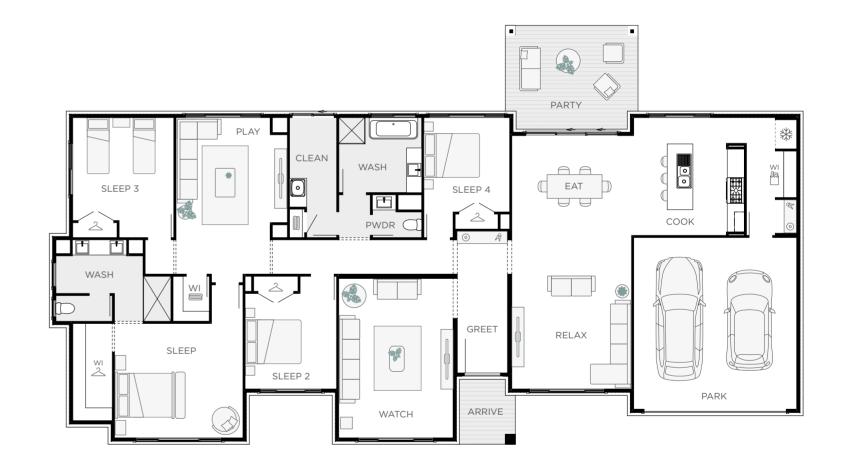

## Acreage

| гн | HOME DESIGN | M²  | SQ |   | ſĦ |   |   | PG    |
|----|-------------|-----|----|---|----|---|---|-------|
|    | Avery 28    | 267 | 28 | 4 | 3  | 2 | 2 | 70-71 |
|    | Flora 32    | 297 | 32 | 4 | 3  | 2 | 2 | 72-73 |

## THE AVERY

Allow your dreams of acreage living come true when settling into the Avery. A home design that has room for everything you could need. The Avery is sure to make country living a breeze.

The Flora will allow you to make the most of country living with its effortless design. This single storey acreage home is perfect for a flourishing family.