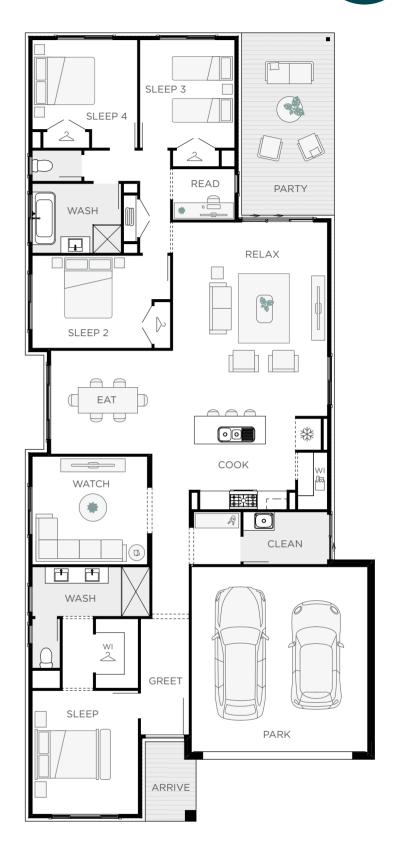

## THE FLAME

The single storey Flame allows you to ignite your imagination when it comes to single storey living. A home design that has a kids section at the back of the home, a master retreat at the front and a beautiful space for living in the heart of the home.

| 4 🛱 2 🛱 2 🚔 2 💬                                                                           | Eat<br>Relax | 3.9 X 3.4<br>5.0 X 6.3 | 27     |
|-------------------------------------------------------------------------------------------|--------------|------------------------|--------|
| Total m² 253   27sq                                                                       | Sleep        | 3.4 X 4.0              | $\sim$ |
| 11.30 Width X 25.00 Length                                                                | Sleep 2      | 4.5 X 3.0              |        |
| Designed to suit:                                                                         | Sleep 3      | 3.1 X 3.5              |        |
| Min lot width - 12.5m                                                                     | Sleep 4      | 3.4 X 3.5              |        |
| Min lot length - 32m                                                                      | Watch        | 3.7 X 3.5              |        |
|                                                                                           | Park         | 5.7 X 6.0              |        |
| Floor plan portrays the Haelyn facade and will differ slightly with other facade options. | Party        | 3.0 X 5.9              |        |
| will differ slightly with other facade options.                                           | Arrive       | 1.6 X 2.6              |        |
|                                                                                           |              |                        |        |