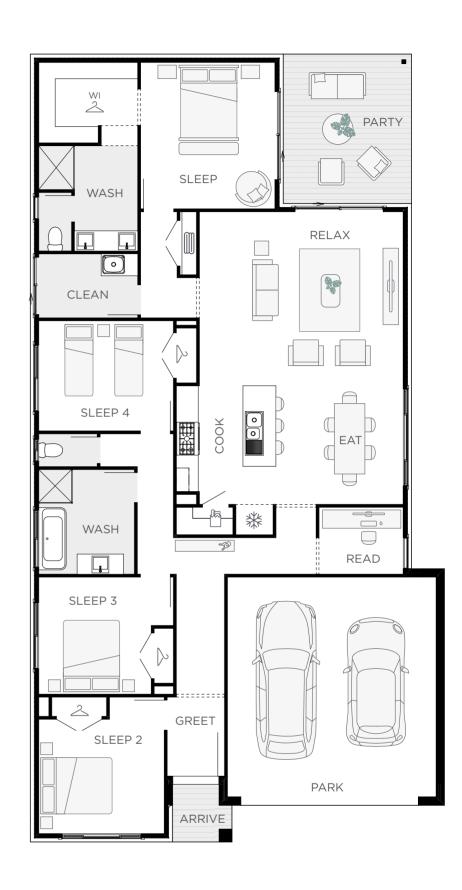

## THE AUTUMN

Embrace clever single storey living with open arms in the Autumn. A home design that has everything you need for simplistic living. Featuring four bedrooms, one living and two bathrooms the Autumn hosts ample space for your family.

4 🚔 1 🖽 2 🖨 2 💬

Total m<sup>2</sup> 225 | 24sq 11.30m Width x 21.50m Length

Min lot width - 12.5m Min lot length - 30m

Floor plan portrays the Haelyn facade and will differ slightly with other facade options.

3.5 X 3.2 Eat Relax 5.6 X 4.8 3.7 X 4.0 Sleep Sleep 2 3.4 X 3.7 3.7 X 3.2 Sleep 3 3.7 X 3.0 Sleep 4 2.3 X 1.8 Read 5.7 X 6.0 Park Party 3.5 X 4.1 1.6 X 1.6 Arrive

Autumn 24