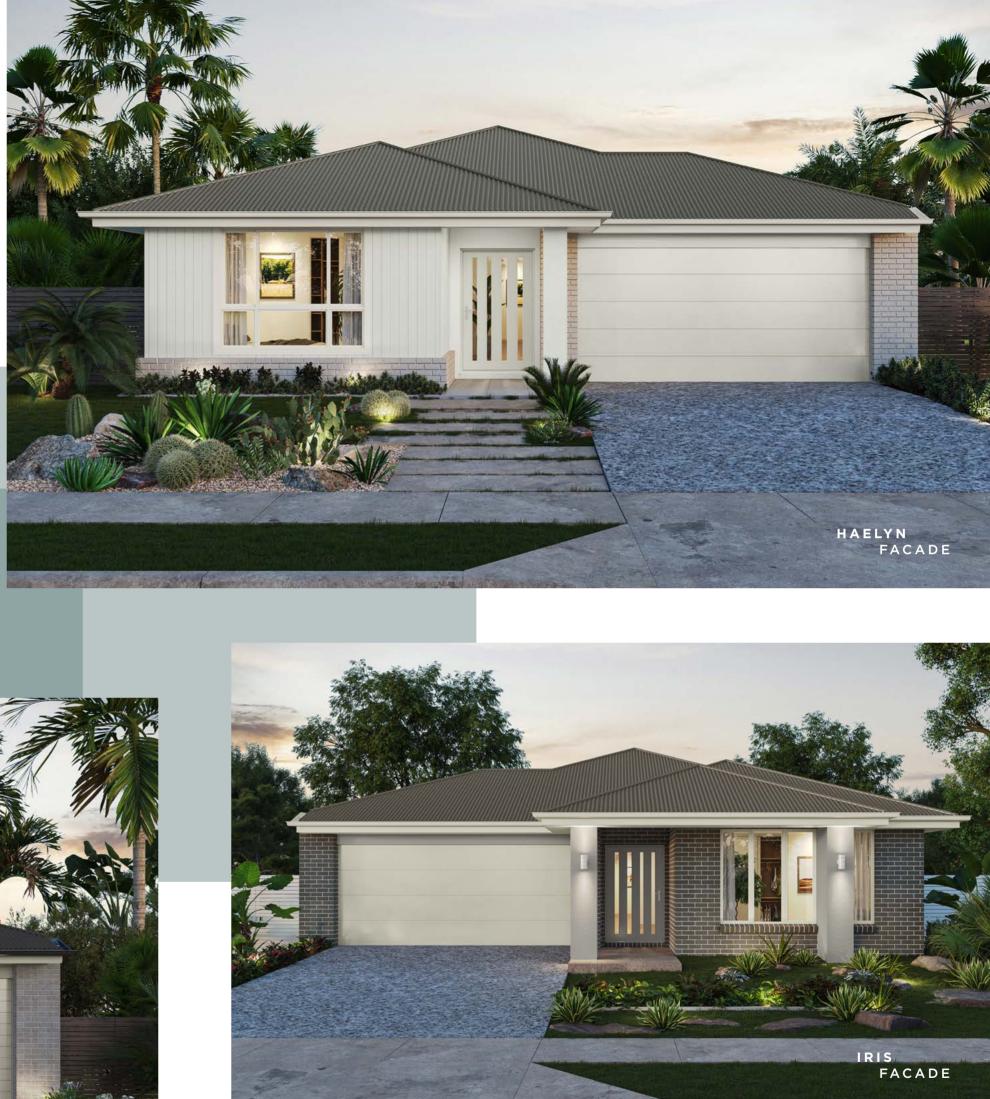

### CHOOSE FROM A RANGE OF FACADE STYLES TO INDIVIDUALISE YOUR HOME. ADD SOME FLAIR BY ADDING DIFFERENT TEXTURES, COLOUR

Haelyn facade is the standard no cost facade. All other facades are upgrade options and are available at an additional cost. Images of facades shown are to be used as a guide only and may contain upgrades such as feature bricks, render, cladding, roofing, feature tiles, feature paint and upgraded garage and front doors. Material finishes shown are purely an expression of the artist and are available at additional costs. Facades shown are a style only and may differ depending on the house type chosen. Please refer to our current price list and specifications for facade finishes allowed in base price and speak with your Building & Design Consultant for specific drawings on your chosen house type and facade.