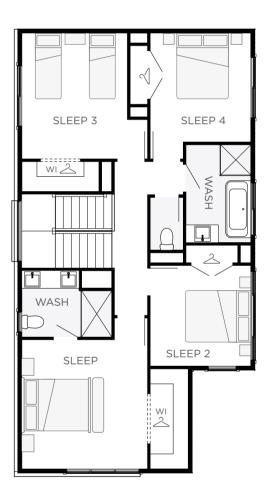

## THE AUTUMN

Embrace clever single storey living with open arms in the Autumn. A home design that has everything you need for simplistic living. Featuring four bedrooms, one living and two bathrooms the Autumn hosts ample space for your family.

4 🚔 1 🖽 2 🖨 2 💬

Total m<sup>2</sup> 225 | 24sq 11.30m Width x 21.50m Length

Min lot width - 12.5m Min lot length - 30m

Floor plan portrays the Haelyn facade and will differ slightly with other facade options.

3.5 X 3.2 Eat Relax 5.6 X 4.8 3.7 X 4.0 Sleep Sleep 2 3.4 X 3.7 3.7 X 3.2 Sleep 3 3.7 X 3.0 Sleep 4 2.3 X 1.8 Read 5.7 X 6.0 Park Party 3.5 X 4.1 1.6 X 1.6 Arrive

Autumn 24