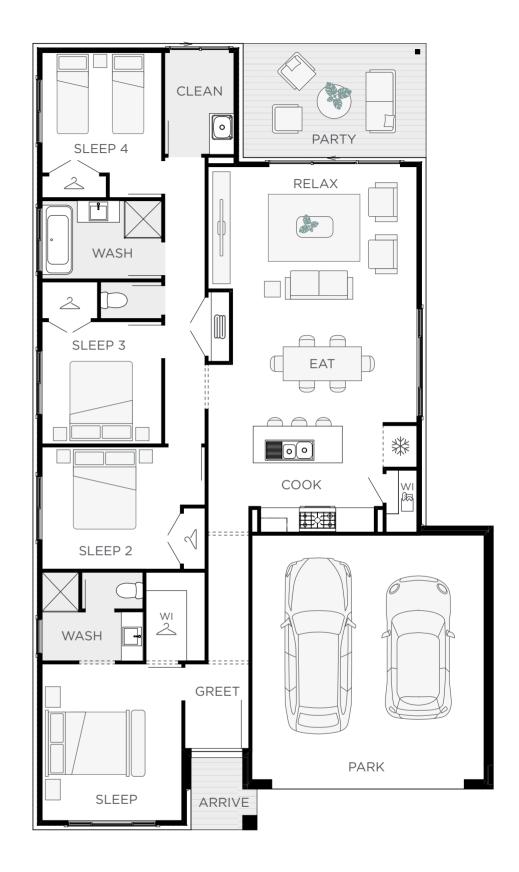

## Single Storey

|    |             | 0   |    |   |      |   |   |       |
|----|-------------|-----|----|---|------|---|---|-------|
| ТН | HOME DESIGN | M²  | SQ |   | ſ₽₽Ĵ |   |   | PG    |
|    | Misty 21    | 193 | 21 | 4 | 1    | 2 | 2 | 50-51 |
|    | Autumn 24   | 225 | 24 | 4 | 1    | 2 | 2 | 28-29 |
|    | Leif 23     | 217 | 23 | 4 | 2    | 2 | 2 | 46-47 |
|    | Beech 27    | 248 | 27 | 3 | 3    | 2 | 2 | 30-31 |
|    | Eden 26     | 243 | 26 | 4 | 2    | 2 | 2 | 40-41 |
|    | Flame 27    | 253 | 27 | 4 | 2    | 2 | 2 | 42-43 |
|    | Raine 26    | 238 | 26 | 4 | 2    | 2 | 2 | 52-53 |
|    | Bloom 23    | 215 | 23 | 4 | 2    | 2 | 2 | 32-33 |
|    | Cosmo 24    | 225 | 24 | 4 | 2    | 2 | 2 | 34-35 |
|    | Maple 26    | 244 | 26 | 4 | 3    | 2 | 2 | 48-49 |
|    | Wave 24     | 224 | 24 | 4 | 2    | 2 | 2 | 60-61 |
|    | Dawn 26     | 243 | 26 | 4 | 3    | 2 | 2 | 36-37 |
|    | Dusk 27     | 248 | 27 | 4 | 2    | 2 | 2 | 38-39 |
|    | River 27    | 248 | 27 | 4 | 3    | 2 | 2 | 56-57 |
|    | Violet 27   | 252 | 27 | 4 | 2    | 2 | 2 | 58-59 |
|    | Jasper 30   | 275 | 30 | 4 | 3    | 2 | 2 | 44-45 |
|    | River 30    | 291 | 30 | 4 | 3    | 2 | 2 | 54-55 |

## Acreage

| гн | HOME DESIGN | M²  | SQ |   | ſĦ |   |   | PG    |
|----|-------------|-----|----|---|----|---|---|-------|
|    | Avery 28    | 267 | 28 | 4 | 3  | 2 | 2 | 70-71 |
|    | Flora 32    | 297 | 32 | 4 | 3  | 2 | 2 | 72-73 |

## **Double Storey**

| тн | HOME DESIGN | M²  | SQ |   |   |     |   | PG    |
|----|-------------|-----|----|---|---|-----|---|-------|
|    | Aster 24    | 222 | 24 | 4 | 1 | 2.5 | 2 | 82-83 |
|    | Clover 24   | 219 | 24 | 4 | 2 | 2.5 | 1 | 86-87 |
|    | Lake 29     | 266 | 29 | 4 | 3 | 2.5 | 2 | 90-91 |
|    | Celeste 30  | 275 | 30 | 4 | 3 | 2.5 | 2 | 84-85 |
|    | Liana 27    | 249 | 27 | 4 | 2 | 2.5 | 2 | 94-95 |
|    | Reed 26     | 239 | 26 | 4 | 2 | 2.5 | 2 | 96-97 |
|    | Liana 29    | 266 | 29 | 4 | 2 | 3   | 2 | 92-93 |
|    | Fern 32     | 297 | 32 | 4 | 2 | 2.5 | 2 | 88-89 |
|    | Vera 31     | 289 | 31 | 4 | 3 | 2.5 | 2 | 98-99 |
|    |             |     |    |   |   |     |   |       |