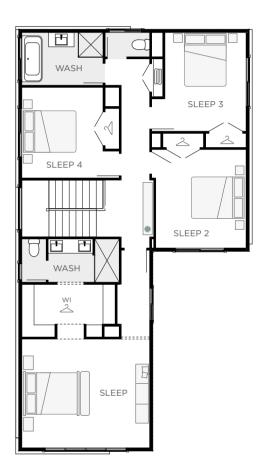

## THE AUTUMN

Embrace clever single storey living with open arms in the Autumn. A home design that has everything you need for simplistic living. Featuring four bedrooms, one living and two bathrooms the Autumn hosts ample space for your family.

4 🚔 1 🖽 2 🖨 2 💬

Total m<sup>2</sup> 225 | 24sq 11.30m Width x 21.50m Length

Min lot width - 12.5m Min lot length - 30m

Floor plan portrays the Haelyn facade and will differ slightly with other facade options.

3.5 X 3.2 Eat Relax 5.6 X 4.8 3.7 X 4.0 Sleep Sleep 2 3.4 X 3.7 3.7 X 3.2 Sleep 3 3.7 X 3.0 Sleep 4 2.3 X 1.8 Read 5.7 X 6.0 Park Party 3.5 X 4.1 1.6 X 1.6 Arrive

Autumn 24