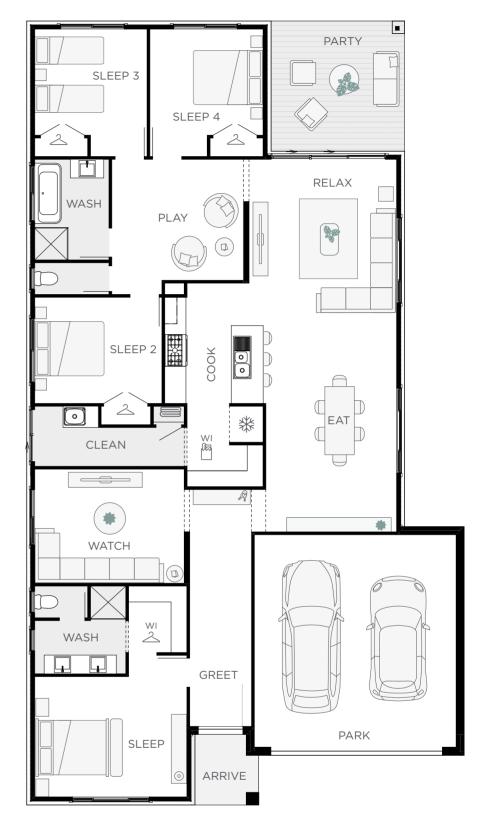

3.5 X 3.2 Eat Relax 5.6 X 4.8 3.7 X 4.0 Sleep Sleep 2 3.4 X 3.7 3.7 X 3.2 Sleep 3 3.7 X 3.0 Sleep 4 2.3 X 1.8 Read 5.7 X 6.0 Park Party 3.5 X 4.1 1.6 X 1.6 Arrive

Autumn 24