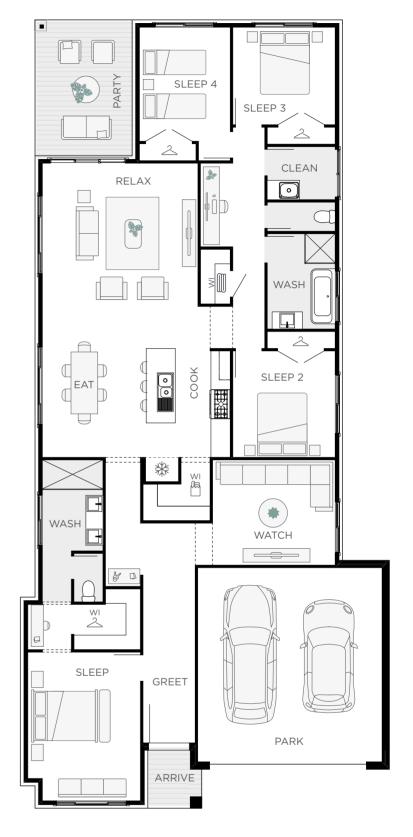

## THE RAINE

Relax into Raine the moment you set foot through the door. Exuding captivating warmth, this home provides a separate sanctuary for all, while still allowing the family to gather in the generous living area. This brilliant, yet grounded home has been crafted with easy living in mind.

| 4 📇 2 🖽 2 🕯 2 🗇                                            | Eat     | 3.2 X 4.7 |    |  |
|------------------------------------------------------------|---------|-----------|----|--|
|                                                            | Relax   | 4.8 X 4.4 |    |  |
|                                                            | Sleep   | 3.5 X 4.6 |    |  |
| <b>Total m² 238   26sq</b><br>11.40m Width x 24.35m Length | Sleep 2 | 3.2 X 3.3 |    |  |
| 5                                                          | Sleep 3 | 3.2 X 3.0 |    |  |
| Designed to suit:                                          | Sleep 4 | 2.8 X 3.5 |    |  |
| Min lot width - 12.5m                                      | Watch   | 3.8 X 3.3 | •5 |  |
| Min lot length - 32m                                       | Party   | 3.0 X 4.2 |    |  |
| Floor plan portrays the Haelyn facade and                  | Park    | 5.7 X 6.0 |    |  |
| will differ slightly with other facade options.            | Arrive  | 1.7 X 1.8 |    |  |
|                                                            |         |           |    |  |