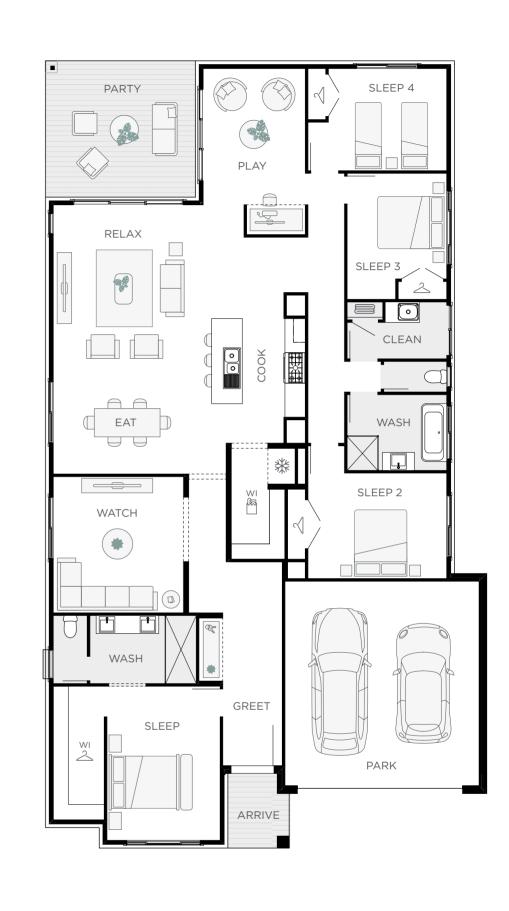

## THE AUTUMN

Embrace clever single storey living with open arms in the Autumn. A home design that has everything you need for simplistic living. Featuring four bedrooms, one living and two bathrooms the Autumn hosts ample space for your family.

4 🚔 1 🖽 2 🖨 2 💬

Total m<sup>2</sup> 225 | 24sq 11.30m Width x 21.50m Length

Min lot width - 12.5m Min lot length - 30m

Floor plan portrays the Haelyn facade and will differ slightly with other facade options.

3.5 X 3.2 Eat Relax 5.6 X 4.8 3.7 X 4.0 Sleep Sleep 2 3.4 X 3.7 3.7 X 3.2 Sleep 3 3.7 X 3.0 Sleep 4 2.3 X 1.8 Read 5.7 X 6.0 Park Party 3.5 X 4.1 1.6 X 1.6 Arrive

Autumn 24