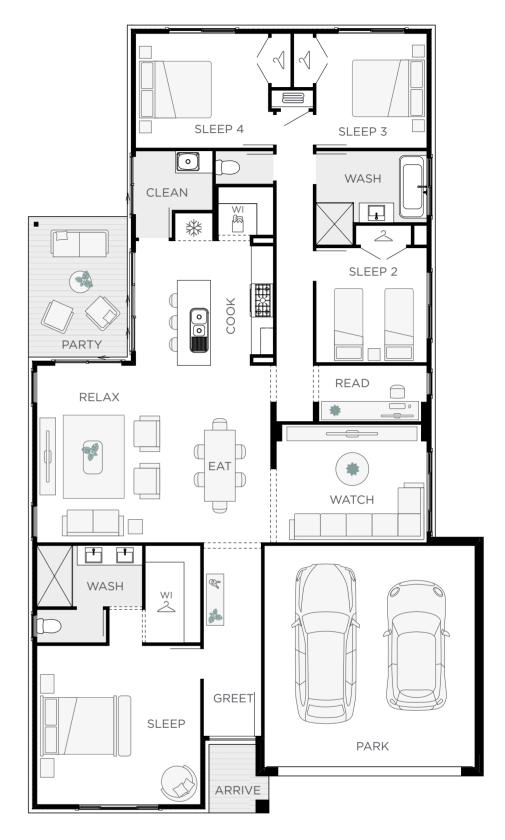

#### THE ASTER

Allow the Aster to become the star of your life! Double storey living that's compact yet bursting with character and charm. The Aster welcomes authentic and effortless living with open arms so your life can flourish.

**Total m² 222 | 24sq** 8.45m Width x 18.50m Length

**Designed to suit:** Min lot width - 10m Min lot length - 25m

Floor plan portrays the Haelyn facade and will differ slightly with other facade options.

Eat/Relax Sleep 2 Sleep 3 Sleep 4 Park Party Arrive 4.1 X 8.8 4.2 X 3.9 2.7 X 3.1 3.2 X 3.0 3.0 X 3.0 5.7 X 6.0 2.8 X 3.4 3.0 X 1.5

Aster 24