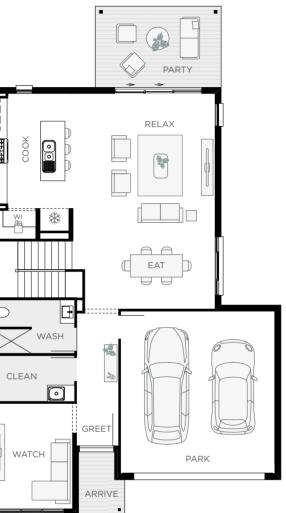

## THE AUTUMN

Embrace clever single storey living with open arms in the Autumn. A home design that has everything you need for simplistic living. Featuring four bedrooms, one living and two bathrooms the Autumn hosts ample space for your family.

4 🚔 1 🖽 2 🖨 2 💬

Total m<sup>2</sup> 225 | 24sq 11.30m Width x 21.50m Length

Min lot width - 12.5m Min lot length - 30m

Floor plan portrays the Haelyn facade and will differ slightly with other facade options.

3.5 X 3.2 Eat Relax 5.6 X 4.8 3.7 X 4.0 Sleep Sleep 2 3.4 X 3.7 3.7 X 3.2 Sleep 3 3.7 X 3.0 Sleep 4 2.3 X 1.8 Read 5.7 X 6.0 Park Party 3.5 X 4.1 1.6 X 1.6 Arrive

Autumn 24