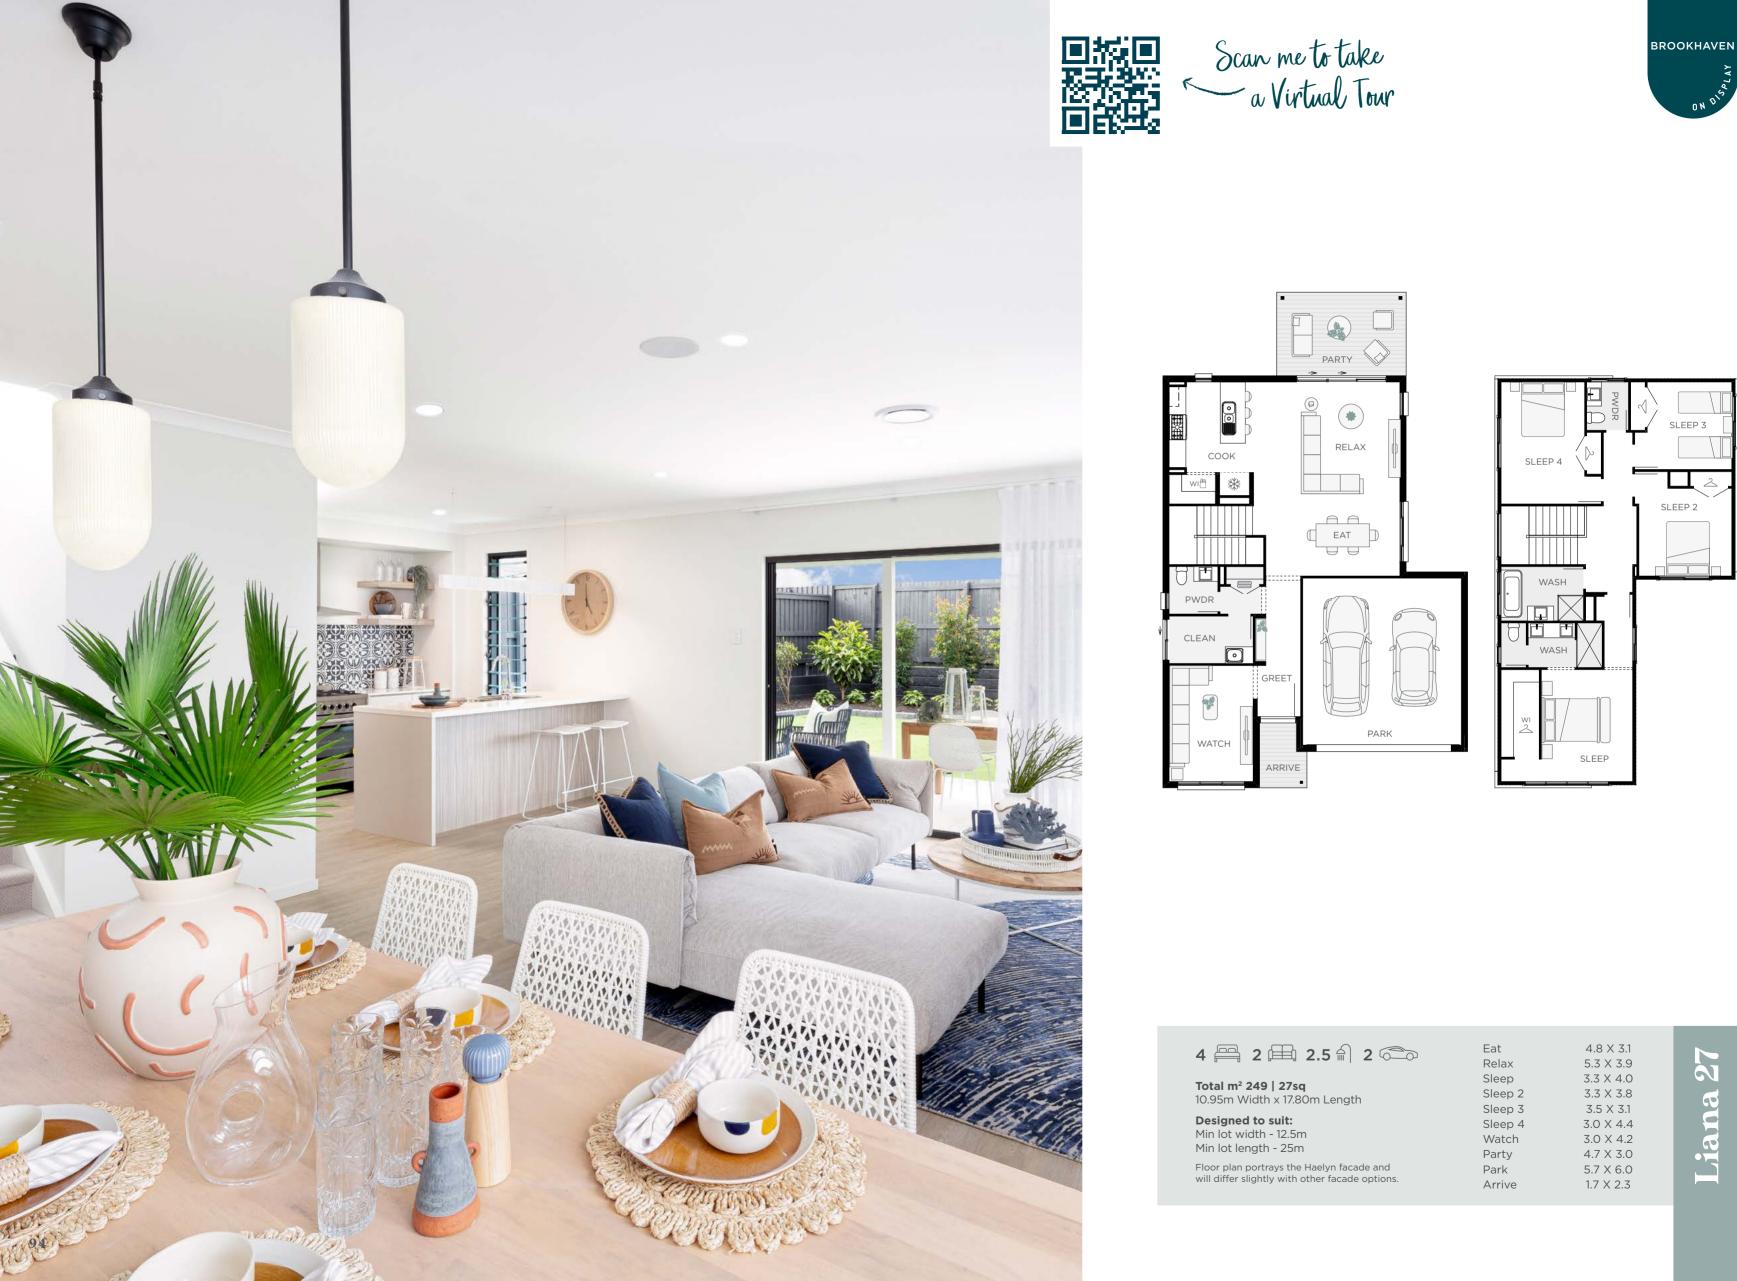

#### THE LIANA

Allow the double storey Liana to influence a life of beautiful balance. A life of rest with celebration and togetherness. You'll find the perfect balance to life when calling the Liana home.

| 4   |         | 2 🖽     | 3 🛱 | 2 |  |
|-----|---------|---------|-----|---|--|
| Tel | tal ma2 | 200 200 |     |   |  |

**Total m² 266 | 29sq** 10.95m Width x 15.80m Length

#### **Designed to suit:** Min lot width - 12.5m Min lot length - 26m

Floor plan portrays the Haelyn facade and will differ slightly with other facade options.

4.8 X 3.1 Eat Relax 5.3 X 4.9 4.7 X 4.0 Sleep Sleep 2 3.3 X 3.6 3.0 X 3.7 Sleep 3 Sleep 4 3.6 X 3.4 Watch 3.0 X 3.9 Park 5.7 X 6.0 4.7 X 3.0 Party 1.7 X 2.3 Arrive

Liana 29