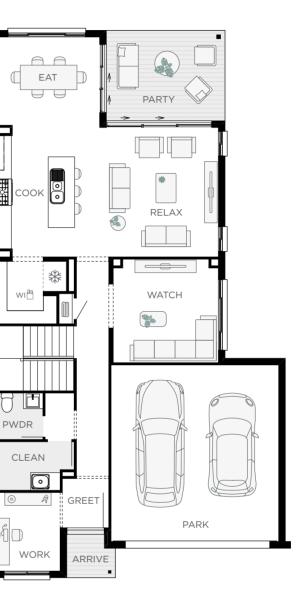

## THE AUTUMN

Embrace clever single storey living with open arms in the Autumn. A home design that has everything you need for simplistic living. Featuring four bedrooms, one living and two bathrooms the Autumn hosts ample space for your family.

4 🚔 1 🖽 2 🖨 2 💬

Total m<sup>2</sup> 225 | 24sq 11.30m Width x 21.50m Length

Min lot width - 12.5m Min lot length - 30m

Floor plan portrays the Haelyn facade and will differ slightly with other facade options.

3.5 X 3.2 Eat Relax 5.6 X 4.8 3.7 X 4.0 Sleep Sleep 2 3.4 X 3.7 3.7 X 3.2 Sleep 3 3.7 X 3.0 Sleep 4 2.3 X 1.8 Read 5.7 X 6.0 Park Party 3.5 X 4.1 1.6 X 1.6 Arrive

Autumn 24