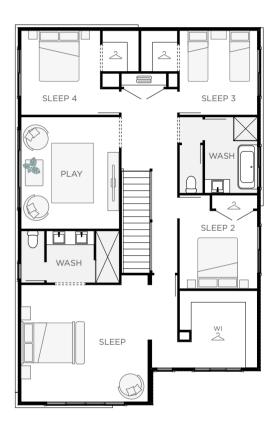

## THE AUTUMN

Embrace clever single storey living with open arms in the Autumn. A home design that has everything you need for simplistic living. Featuring four bedrooms, one living and two bathrooms the Autumn hosts ample space for your family.

4 🚔 1 🖽 2 🖨 2 💬

Total m<sup>2</sup> 225 | 24sq 11.30m Width x 21.50m Length

Min lot width - 12.5m Min lot length - 30m

Floor plan portrays the Haelyn facade and will differ slightly with other facade options.

3.5 X 3.2 Eat Relax 5.6 X 4.8 3.7 X 4.0 Sleep Sleep 2 3.4 X 3.7 3.7 X 3.2 Sleep 3 3.7 X 3.0 Sleep 4 2.3 X 1.8 Read 5.7 X 6.0 Park Party 3.5 X 4.1 1.6 X 1.6 Arrive

Autumn 24