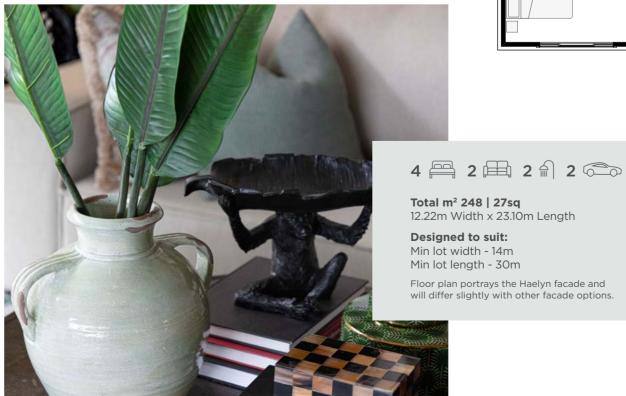

## THE BEECH

Sit back and relax in the Beech. This versatile single storey home will quickly become your own private oasis away from the bustle of the outside world. Just open your generous alfresco and let the fresh, open-air flow through your home.

3 🛱 3 🛱 2 🕯 2 💬

Total m<sup>2</sup> 248 | 27sq 11.45m Width x 23.50m Length

Designed to suit: Min lot width - 12.5m Min lot length - 32m

Floor plan portrays the Haelyn facade and will differ slightly with other facade options.