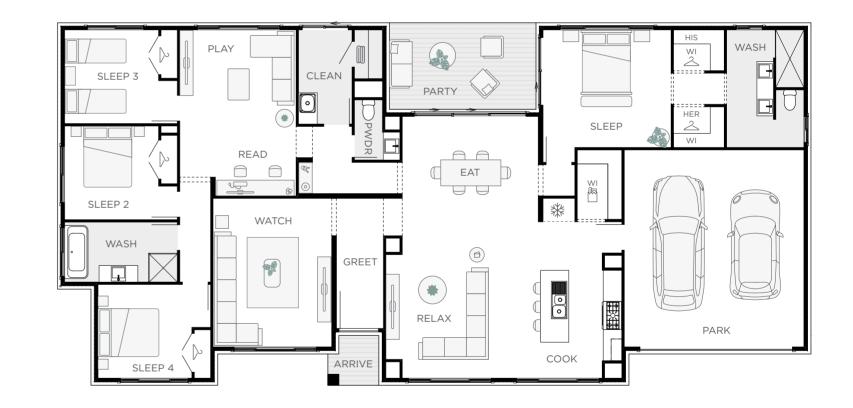

## THE AVERY

Allow your dreams of acreage living come true when settling into the Avery. A home design that has room for everything you could need. The Avery is sure to make country living a breeze.

The Flora will allow you to make the most of country living with its effortless design. This single storey acreage home is perfect for a flourishing family.

AND MATERIALS.

# 5

#### CHOOSE FROM A RANGE OF FACADE STYLES TO INDIVIDUALISE YOUR HOME. ADD SOME FLAIR BY ADDING DIFFERENT TEXTURES, COLOUR

Haelyn facade is the standard no cost facade. All other facades are upgrade options and are available at an additional cost. Images of facades shown are to be used as a guide only and may contain upgrades such as feature bricks, render, cladding, roofing, feature tiles, feature paint and upgraded garage and front doors. Material finishes shown are purely an expression of the artist and are available at additional costs. Facades shown are a style only and may differ depending on the house type chosen. Please refer to our current price list and specifications for facade finishes allowed in base price and speak with your Building & Design Consultant for specific drawings on your chosen house type and facade.