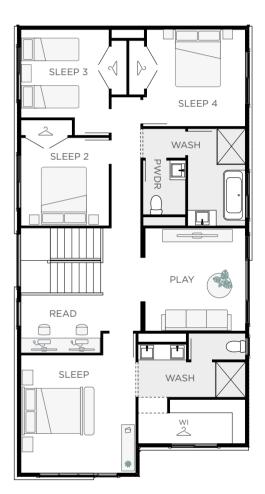

## THE AUTUMN

Embrace clever single storey living with open arms in the Autumn. A home design that has everything you need for simplistic living. Featuring four bedrooms, one living and two bathrooms the Autumn hosts ample space for your family.

4 🚔 1 🖽 2 🖨 2 💬

Total m<sup>2</sup> 225 | 24sq 11.30m Width x 21.50m Length

Min lot width - 12.5m Min lot length - 30m

Floor plan portrays the Haelyn facade and will differ slightly with other facade options.

3.5 X 3.2 Eat Relax 5.6 X 4.8 3.7 X 4.0 Sleep Sleep 2 3.4 X 3.7 3.7 X 3.2 Sleep 3 3.7 X 3.0 Sleep 4 2.3 X 1.8 Read 5.7 X 6.0 Park Party 3.5 X 4.1 1.6 X 1.6 Arrive

Autumn 24