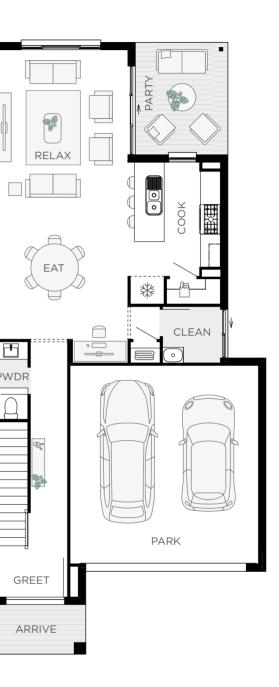

## THE AUTUMN

Embrace clever single storey living with open arms in the Autumn. A home design that has everything you need for simplistic living. Featuring four bedrooms, one living and two bathrooms the Autumn hosts ample space for your family.

4 🚔 1 🖽 2 🖨 2 💬

Total m<sup>2</sup> 225 | 24sq 11.30m Width x 21.50m Length

Min lot width - 12.5m Min lot length - 30m

Floor plan portrays the Haelyn facade and will differ slightly with other facade options.

3.5 X 3.2 Eat Relax 5.6 X 4.8 3.7 X 4.0 Sleep Sleep 2 3.4 X 3.7 3.7 X 3.2 Sleep 3 3.7 X 3.0 Sleep 4 2.3 X 1.8 Read 5.7 X 6.0 Park Party 3.5 X 4.1 1.6 X 1.6 Arrive

Autumn 24