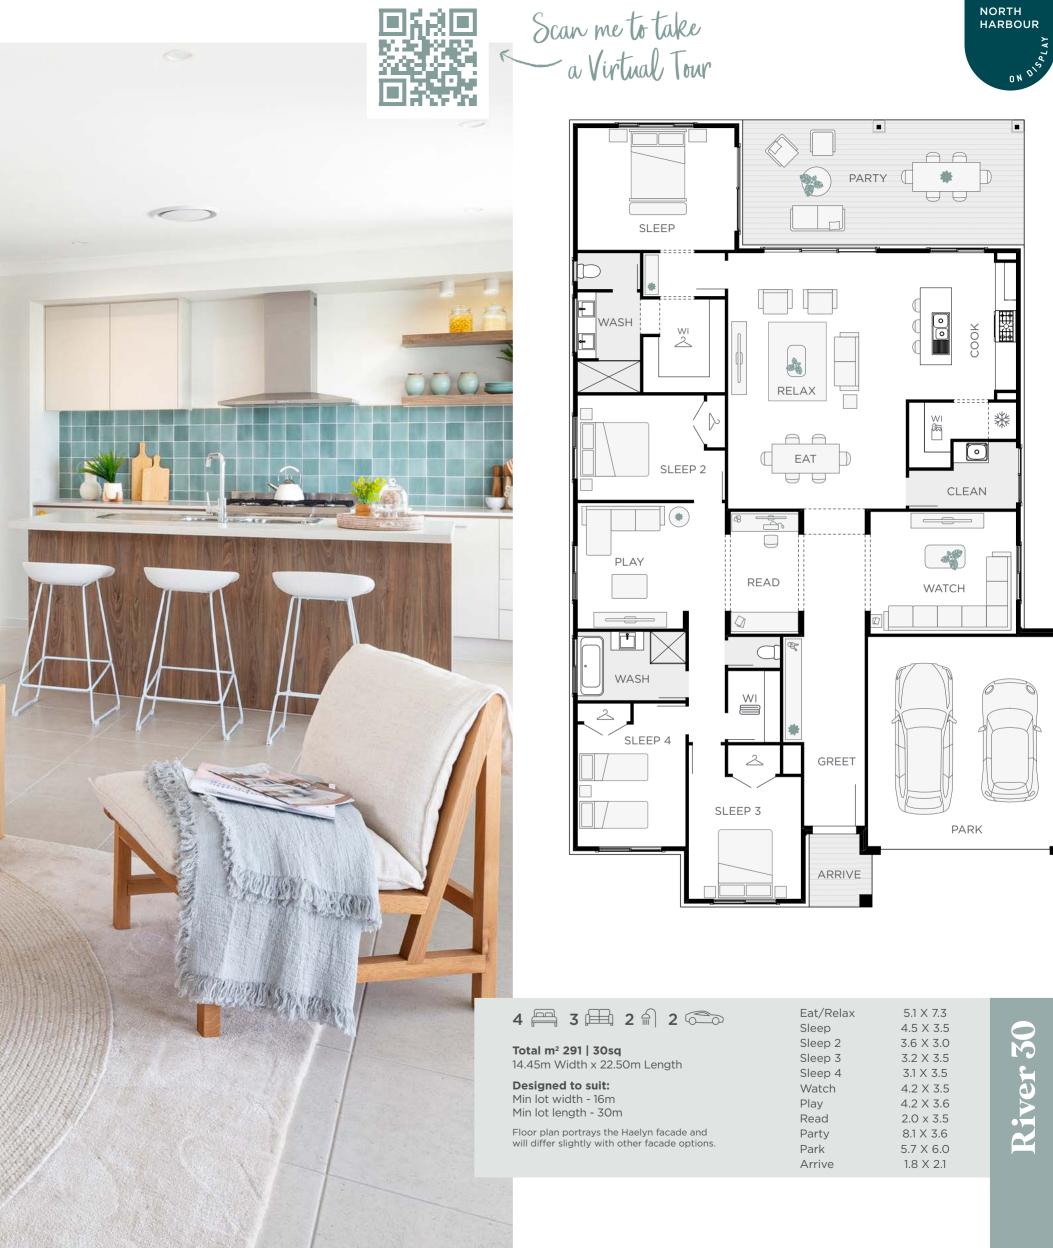

## THE RIVER

Flow through the River. Designed with the new meaning of home in mind, the River adheres to the contemporary standards of living for the whole family.

| 4 A 3 A 2 A 2 C C C C C C C C C C C C C C C C                                             | Eat<br>Relax<br>Sleep<br>Sleep 2<br>Sleep 3<br>Sleep 4<br>Watch<br>Play<br>Party | $\begin{array}{c} 3.8 \times 4.2 \\ 3.5 \times 3.1 \\ 4.2 \times 3.5 \\ 4.1 \times 3.0 \\ 3.0 \times 3.7 \\ 3.0 \times 3.6 \\ 4.2 \times 3.5 \\ 3.0 \times 4.1 \\ 6.4 \times 3.6 \end{array}$ | liver 27 |
|-------------------------------------------------------------------------------------------|----------------------------------------------------------------------------------|-----------------------------------------------------------------------------------------------------------------------------------------------------------------------------------------------|----------|
| Floor plan portrays the Haelyn facade and will differ slightly with other facade options. | Party<br>Park<br>Arrive                                                          | 6.4 X 3.6<br>5.7 X 6.0<br>1.6 X 2.1                                                                                                                                                           | R        |