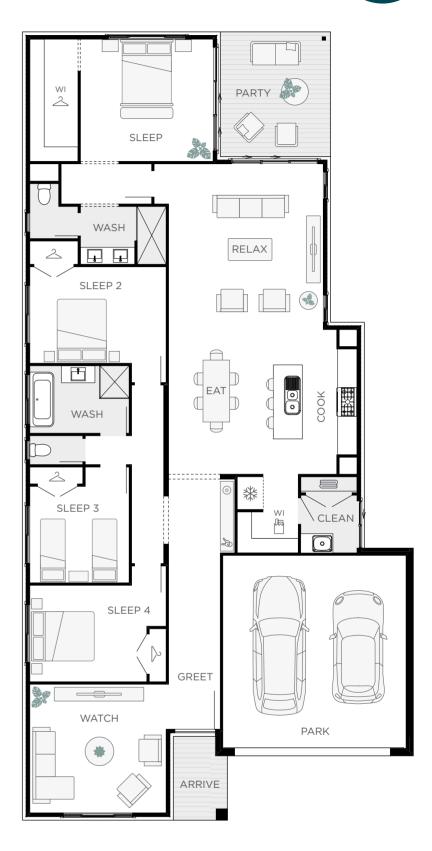

## THE VIOLET

Enjoy a home design that allows you to live a vibrant family life. A diverse single storey floor plan, the Violet allows families of all shapes and sizes to call it home.

4 🛱 2 🛱 2 🕯 2 💬

**Total m² 252 | 27sq** 12.15m Width x 24.50m Length

### Min lot width - 14m

Min lot length - 30m

Floor plan portrays the Haelyn facade and will differ slightly with other facade options.

3.3 X 4.5 4.8 X 5.2 4.1 X 3.8 4.2 X 3.0 3.1 X 3.6 4.2 X 3.0 4.2 X 4.0 5.7 X 6.0 3.4 X 3.9 1.7 X 2.6

Eat

Relax

Sleep

Sleep 2

Sleep 3

Sleep 4

Watch

Park

Party

Arrive

Violet 27