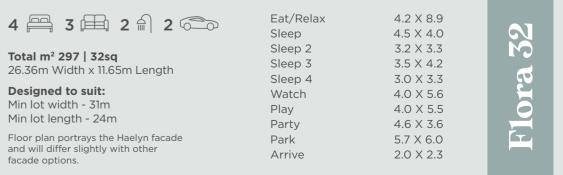

## Acreage

| гн | HOME DESIGN | M²  | SQ |   | ſĦ |   |   | PG    |
|----|-------------|-----|----|---|----|---|---|-------|
|    | Avery 28    | 267 | 28 | 4 | 3  | 2 | 2 | 70-71 |
|    | Flora 32    | 297 | 32 | 4 | 3  | 2 | 2 | 72-73 |

## THE AVERY

Allow your dreams of acreage living come true when settling into the Avery. A home design that has room for everything you could need. The Avery is sure to make country living a breeze.

The Flora will allow you to make the most of country living with its effortless design. This single storey acreage home is perfect for a flourishing family.