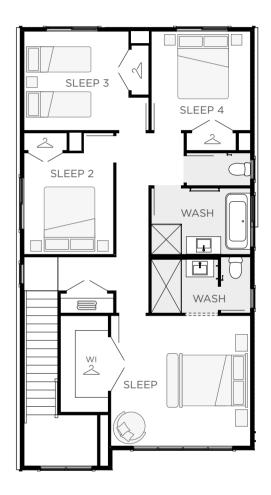

### A home to show off

#### THE CLOVER

The Clover displays narrow lot living perfection. Enjoy a home design that will make you proud to entertain for friends and family. This home was made for special moments.