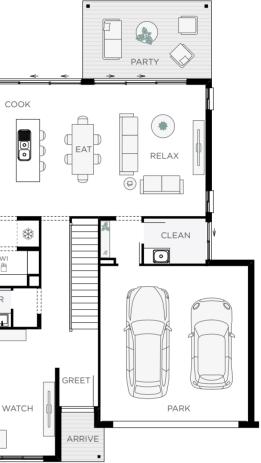

## THE AUTUMN

Embrace clever single storey living with open arms in the Autumn. A home design that has everything you need for simplistic living. Featuring four bedrooms, one living and two bathrooms the Autumn hosts ample space for your family.

4 🚔 1 🖽 2 🖨 2 💬

Total m<sup>2</sup> 225 | 24sq 11.30m Width x 21.50m Length

Min lot width - 12.5m Min lot length - 30m

Floor plan portrays the Haelyn facade and will differ slightly with other facade options.

3.5 X 3.2 Eat Relax 5.6 X 4.8 3.7 X 4.0 Sleep Sleep 2 3.4 X 3.7 3.7 X 3.2 Sleep 3 3.7 X 3.0 Sleep 4 2.3 X 1.8 Read 5.7 X 6.0 Park Party 3.5 X 4.1 1.6 X 1.6 Arrive

Autumn 24