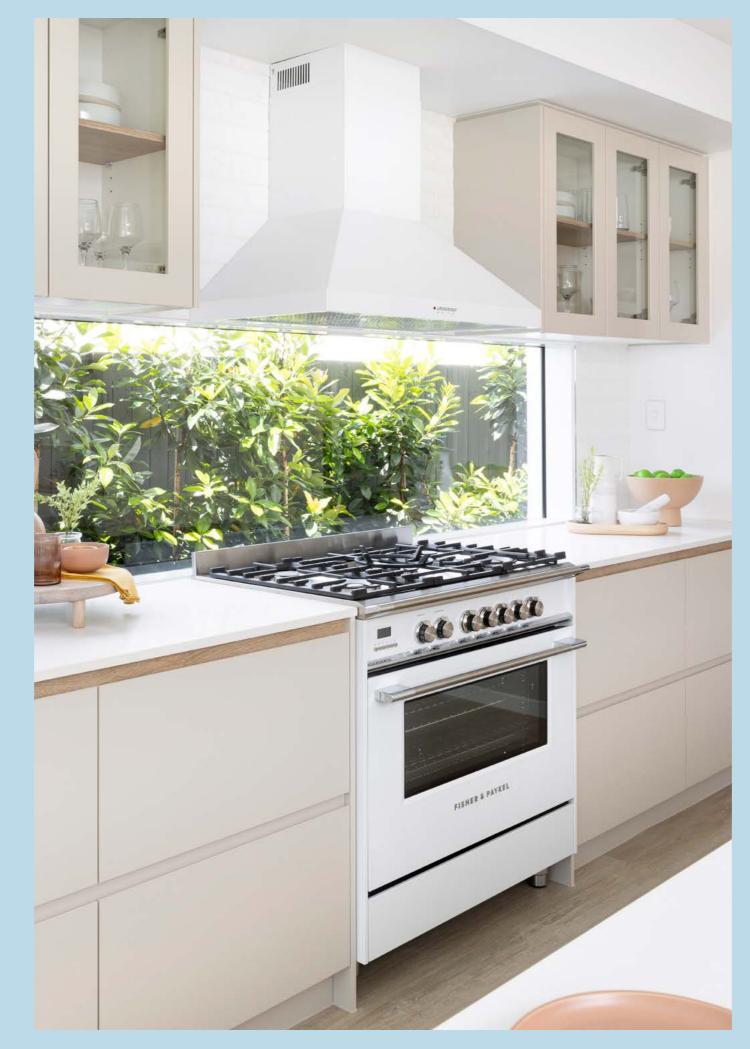

BRIGHTON GALLERY COLLECTION

UPGRADE YOUR APPLIANCE PACK TO BLACK OR WHITE

Choose from fresh white and stainless or contemporary black and upgrade your freestanding cooker, canopy rangehood, double dishdrawer and microwave with trim kit, exclusive to Brighton on all Gallery Collection homes. But this offer won't last long,

rangehood and dishdrawer – microwave remains in stainless steel. If the black pack is chosen, the upgrade is applicable to the freestanding cooker, canopy rangehood, dishdrawer and microwave. If the Black or White Bonus is chosen, the entire bonus pack must be taken and cannot be broken up. Images are for illustrative purposes only and to be used as a guide. Please speak to one of our Building & Design Consultants at a display, call 1300 893 788 or visit brightonhomes.net.au for full T&C's or further information. The