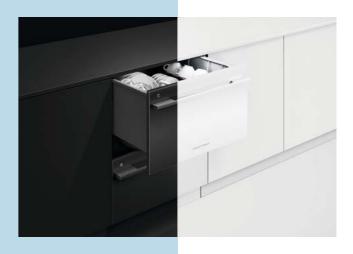

BRIGHTON GALLERY COLLECTION

UPGRADE YOUR APPLIANCE PACK TO BLACK OR WHITE

Choose from fresh white and stainless or contemporary black and upgrade your freestanding cooker, canopy rangehood, double dishdrawer and microwave with trim kit, exclusive to Brighton on all Gallery Collection homes. But this offer won't last long,

rangehood and dishdrawer – microwave remains in stainless steel. If the black pack is chosen, the upgrade is applicable to the freestanding cooker, canopy rangehood, dishdrawer and microwave. If the Black or White Bonus is chosen, the entire bonus pack must be taken and cannot be broken up. Images are for illustrative purposes only and to be used as a guide. Please speak to one of our Building & Design Consultants at a display, call 1300 893 788 or visit brightonhomes.net.au for full T&C's or further information. The