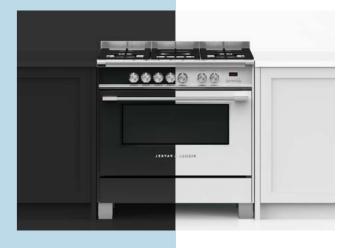

BRIGHTON GALLERY COLLECTION

UPGRADE YOUR APPLIANCE PACK TO BLACK OR WHITE

Choose from fresh white and stainless or contemporary black and upgrade your freestanding cooker, canopy rangehood, double dishdrawer and microwave with trim kit, exclusive to Brighton on all Gallery Collection homes. But this offer won't last long,

rangehood and dishdrawer – microwave remains in stainless steel. If the black pack is chosen, the upgrade is applicable to the freestanding cooker, canopy rangehood, dishdrawer and microwave. If the Black or White Bonus is chosen, the entire bonus pack must be taken and cannot be broken up. Images are for illustrative purposes only and to be used as a guide. Please speak to one of our Building & Design Consultants at a display, call 1300 893 788 or visit brightonhomes.net.au for full T&C's or further information. The