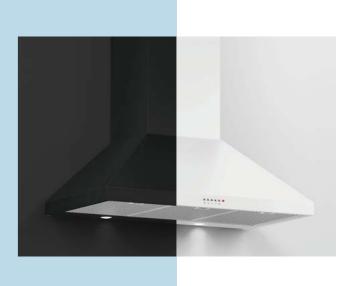

BRIGHTON GALLERY COLLECTION

UPGRADE YOUR APPLIANCE PACK TO BLACK OR WHITE

Choose from fresh white and stainless or contemporary black and upgrade your freestanding cooker, canopy rangehood, double dishdrawer and microwave with trim kit, exclusive to Brighton on all Gallery Collection homes. But this offer won't last long,

rangehood and dishdrawer – microwave remains in stainless steel. If the black pack is chosen, the upgrade is applicable to the freestanding cooker, canopy rangehood, dishdrawer and microwave. If the Black or White Bonus is chosen, the entire bonus pack must be taken and cannot be broken up. Images are for illustrative purposes only and to be used as a guide. Please speak to one of our Building & Design Consultants at a display, call 1300 893 788 or visit brightonhomes.net.au for full T&C's or further information. The