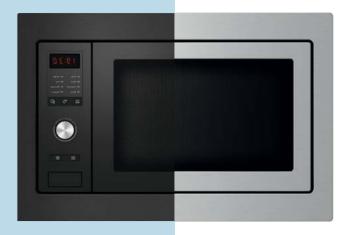

BRIGHTON GALLERY COLLECTION

UPGRADE YOUR APPLIANCE PACK TO BLACK OR WHITE

Choose from fresh white and stainless or contemporary black and upgrade your freestanding cooker, canopy rangehood, double dishdrawer and microwave with trim kit, exclusive to Brighton on all Gallery Collection homes. But this offer won't last long,

rangehood and dishdrawer – microwave remains in stainless steel. If the black pack is chosen, the upgrade is applicable to the freestanding cooker, canopy rangehood, dishdrawer and microwave. If the Black or White Bonus is chosen, the entire bonus pack must be taken and cannot be broken up. Images are for illustrative purposes only and to be used as a guide. Please speak to one of our Building & Design Consultants at a display, call 1300 893 788 or visit brightonhomes.net.au for full T&C's or further information. The